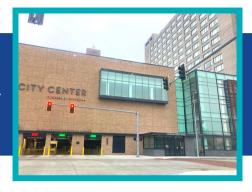

Once inside the parking garage, use the set of stairs/elevator nearest the ballpark, pictured here, and head to the 2nd floor.

From there, you will find the ballroom down the long hallway, pictured here.