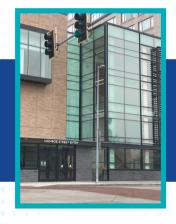

Once inside the parking garage, use the set of stairs/elevator nearest the ballpark, pictured here, and head to the 2nd floor.

From there, you will find the ballroom down the long hallway, pictured here.